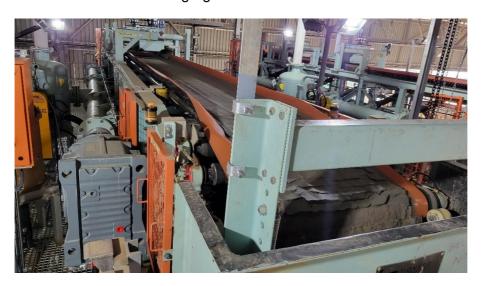

)

#### ALPHAMIN ANNOUNCES MPAMA SOUTH PRODUCTION MILESTONE

MAURITIUS – May 27, 2024 – Alphamin Resources Corp. (AFM:TSXV, APH:JSE AltX)( "Alphamin" or the "Company") is pleased to announce a major milestone at Mpama South.

The new Mpama South processing facility has been producing tin concentrate to sales specification since 14 May 2024. The tin grade of the feed ore was increased from 17 May 2024 following which the focus has been on achieving consistent throughput and producing to targeted processing recoveries. The processing facility has produced 159 tonnes of contained tin from 17 May 2024. The facility is now operating at targeted processing recoveries and continues to produce high-grade concentrate to sales specification.

#### 1. Horizontal belt filter - high-grade concentrate





## 2. Concentrate drier, bagging plant and Mpama South concentrate product



## FOR MORE INFORMATION, PLEASE CONTACT:

#### **Maritz Smith**

**CEO** 

Alphamin Resources Corp.

Tel: +230 269 4166

E-mail: msmith@alphaminresources.com

Neither the TSX Venture Exchange nor its regulation services provider (as that term is defined in the policies of the TSX Venture Exchange) accepts responsibility for the adequacy or accuracy of this news release.

27 May 2024

JSE Sponsor

Nedbank Corporate and Investment Banking, a division of Nedbank Limited