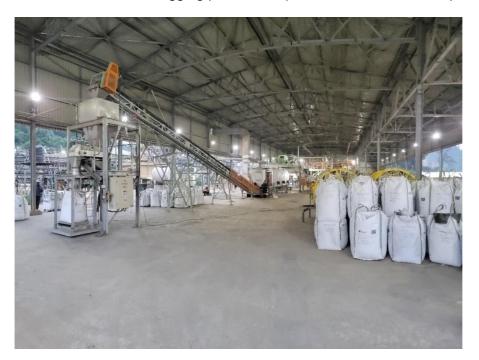

2024 – Alphamin Resources Corp. (AFM:TSXV, APH:JSE AltX)( "Alphamin" or the "Company") is pleased to announce a major milestone at Mpama South.

The new Mpama South processing facility has been producing tin concentrate to sales specification since 14 May 2024. The tin grade of the feed ore was increased from 17 May 2024 following which the focus has been on achieving consistent throughput and producing to targeted processing recoveries. The processing facility has produced 159 tonnes of contained tin from 17 May 2024. The facility is now operating at targeted processing recoveries and continues to produce high-grade concentrate to sales specification.

#### 1. Horizontal belt filter - high-grade concentrate





## 2. Concentrate drier, bagging plant and Mpama South concentrate product



## FOR MORE INFORMATION, PLEASE CONTACT:

#### **Maritz Smith**

**CEO** 

Alphamin Resources Corp.

Tel: +230 269 4166

E-mail: msmith@alphaminresources.com

Neither the TSX Venture Exchange nor its regulation services provider (as that term is defined in the policies of the TSX Venture Exchange) accepts responsibility for the adequacy or accuracy of this news release.

27 May 2024

JSE Sponsor

Nedbank Corporate and Investment Banking, a division of Nedbank Limited