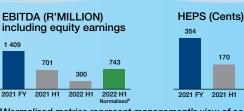

Non-cash impact of hyperinflation accounting (IAS29) for Mutlu Akü in Türkiye significantly impacted results

**EBITDA** reported of R300 million (R743 million on a normalised basis#)

Ford investment for the group approved with 4 400 jobs created